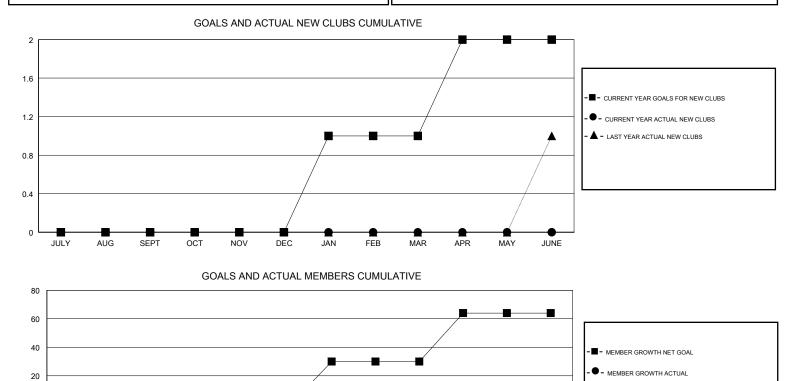

## GMT CA

| Clubs                 |               |           |               | Members               |                           |                         |                                                    |
|-----------------------|---------------|-----------|---------------|-----------------------|---------------------------|-------------------------|----------------------------------------------------|
| RESULTS FOR 2017-2018 |               |           |               | RESULTS FOR 2017-2018 |                           |                         |                                                    |
| QUARTER               | NEW CLUB GOAL | NEW CLUBS | DROPPED CLUBS | QUARTER               | MEMBER GROWTH NET<br>GOAL | MEMBER GROWTH<br>ACTUAL | DROPPED<br>MEMBERS ACTUAL<br>(including transfers) |
| JULY/AUG/SEPT         | 0             | 0         | 1             | JULY/AUG/SEPT         | -2                        | 35                      | 21                                                 |
| OCT/NOV/DEC           | 0             | 0         | 0             | OCT/NOV/DEC           | 0                         | 19                      | 17                                                 |
| JAN/FEB/MAR           | 1             | 0         | 0             | JAN/FEB/MAR           | 32                        | 0                       | 0                                                  |
| APR/MAY/JUNE          | 1             | 0         | 0             | APR/MAY/JUNE          | 34                        | 0                       | 0                                                  |

-60 JULY AUG SEPT OCT NOV DEC JAN FEB MAR APR MAY JUNE DROPPED CLUBS: 1 20 CLUBS OF 59 ADDED 1 OR MORE <u>GENDER DISTRIE</u>

| DROPPED CLUBS: 1 |    | 20 CLUBS OF 59 ADDED 1 OR MORE<br>NEW MEMBERS | GENDER DISTRIBUTIONMALE919 (73.23%)FEMALE336 (26.77%)Women Percentage Fiscal Year Goal: 45% |     |
|------------------|----|-----------------------------------------------|---------------------------------------------------------------------------------------------|-----|
| DECEASED         | 12 | CLICK HERE FOR CUMULATIVE                     | TOTAL FAMILY UNIT MEMBERS                                                                   |     |
| CLUB CANCELLED   | 0  | MEMBERSHIP DATA                               |                                                                                             | 137 |
| OTHER            | 26 |                                               | FAMILY MEMBERS PAYING HALF DUES                                                             |     |
| TOTAL            | 38 |                                               |                                                                                             |     |
|                  |    |                                               |                                                                                             |     |

0

-20

-40

LAST YEAR MEMBERSHIP ACTUAL